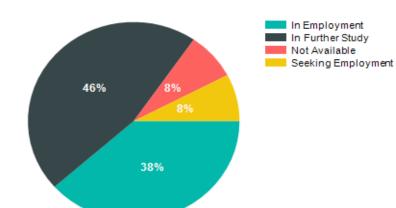

## **BA (Hons) Arts Music - Major Honours**

| _                  |   |       | -   |
|--------------------|---|-------|-----|
| 14                 | g | 3%    |     |
| Summary of Results |   |       |     |
| Present Situation  |   | Total |     |
| In Employment      |   | 5     | 38% |
| In Further Study   |   | 6     | 46% |
| Not Available      |   | 1     | 8%  |
| Seeking Employment |   | 1     | 8%  |