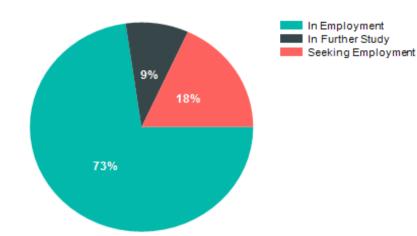

## Professional Master of Education (Art and Design)

| Total Surveyed     | Response Rate (%) |       |     |  |
|--------------------|-------------------|-------|-----|--|
| 17                 | 65%               |       |     |  |
| Summary of Results |                   |       |     |  |
| Present Situation  |                   | Total |     |  |
| In Employment      |                   | 8     | 73% |  |
| In Further Study   |                   | 1     | 9%  |  |
| Seeking Employment |                   | 2     | 18% |  |
| Total Respondents  |                   | 11    |     |  |