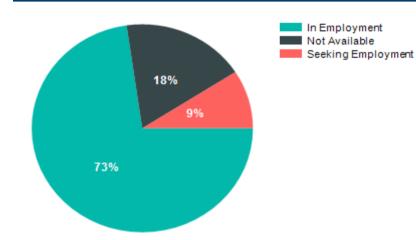

| Total Surveyed     | Response Ra | ate (% | )   |  |  |
|--------------------|-------------|--------|-----|--|--|
| 13                 | 85%         |        |     |  |  |
| Summary of Results |             |        |     |  |  |
| Present Situation  |             | Total  |     |  |  |
| In Employment      |             | 8      | 73% |  |  |
| Not Available      |             | 2      | 18% |  |  |
| Seeking Employmer  | nt          | 1      | 9%  |  |  |
| Total Respondent   | S           | 11     |     |  |  |