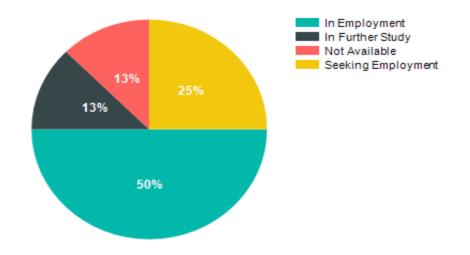

## MA (Criminology)

| Total Surveyed     | Response Ra | ate (%) |     |  |
|--------------------|-------------|---------|-----|--|
| 12                 | 67%         |         |     |  |
| Summary of Results |             |         |     |  |
| Present Situation  |             | Total   |     |  |
| In Employment      |             | 4       | 50% |  |
| In Further Study   |             | 1       | 13% |  |
| Not Available      |             | 1       | 13% |  |
| Seeking Employment |             | 2       | 25% |  |
| Total Respondents  | ;           | 8       |     |  |