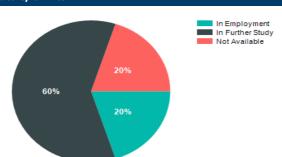

## Higher Diploma in Social Policy

| Total Surveyed     | Response Ra | ate (% | )   |  |
|--------------------|-------------|--------|-----|--|
| 11                 | 91%         |        |     |  |
| Summary of Results |             |        |     |  |
| Present Situation  |             | Total  |     |  |
| In Employment      |             | 2      | 20% |  |
| In Further Study   |             | 6      | 60% |  |
| Not Available      |             | 2      | 20% |  |
| Total Respondents  |             | 10     |     |  |