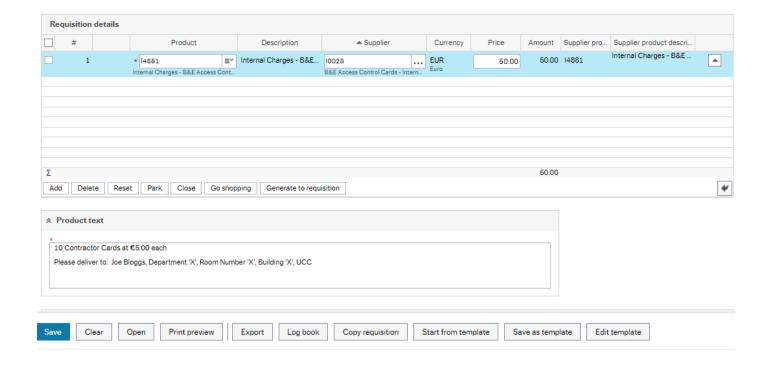

5. Enter **NA** in the Project Code box if the internal charge will be covered by the Department, else enter the Project Code.

- 6. i) Enter **I4881** as the product code. The description for this is "**Internal Charges B&E Access Control Cards**". You must also enter an amount here. Contractor Cards are €5 each. You should enter the total amount here. This can be changed by Access Control Support Team in Buildings and Estates if the amount is incorrect.
  - ii) In the product text box, please fill in the number of contractor cards required. If these are to be posted, the postal address should be entered here.

7. Click the 'Save' button. A requisition will be generated.

8. When the order has been completed, an email will be sent to you. The subject will be "Internal Order dispatch note for Requisition XXXXXXXX"