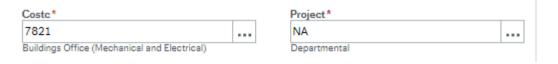

| UNIT <mark>4</mark> | ERP              |                                                                                  | ₩ ∨ ₺ ∨ |
|---------------------|------------------|----------------------------------------------------------------------------------|---------|
| UC Requisition      | ons - standard × |                                                                                  |         |
|                     |                  |                                                                                  |         |
| Requisitions - sta  | ndard            |                                                                                  |         |
| Requisition entry P | unchout          |                                                                                  |         |
|                     |                  |                                                                                  |         |
| Requisition         |                  | Default supplier & contract                                                      |         |
| Requested by        |                  | Supplier  10028  B&E Access Control Cards - Internal Supplier                    |         |
| Status*             |                  | dae Addess Gont di Gards - Internal dappiner                                     |         |
| Active              | ▼                | D.C. Irol I                                                                      |         |
| Period              | 22222            | Default GL analysis                                                              |         |
| External reference  | 202209           | Costc*    7821     NA   Buildings Office (Mechanical and Electrical)    Contract |         |
|                     |                  | β                                                                                |         |

5. Enter **NA** in the Project Code box if the internal charge will be covered by the Department, else enter the Project Code.

- 6. i) Enter **I4881** as the product code. The description for this is "**Internal Charges B&E Access Control Cards**". You must also enter an amount here. Contractor Cards are €5 each. You should enter the total amount here. This can be changed by Access Control Support Team in Buildings and Estates if the amount is incorrect.
  - ii) In the product text box, please fill in the number of contractor cards required. If these are to be posted, the postal address should be entered here.