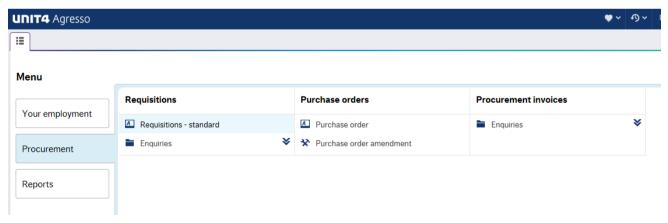

## 2. Click Procurement

3. Click the 'Requisitions – standard' tab.

4. Enter **I0028** in the **SupplierID** Field. All internal suppliers are prefixed with "**I**". The supplier name is "B&E Access Control Cards – Internal Supplier". The Requesters home cost centre will automatically populate.